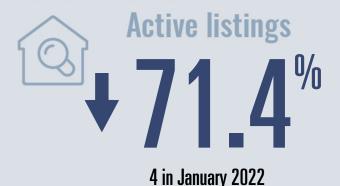

# Lockhart **Housing Report**

## January 2022



Median price

\$243,600

**1**7.1%

**Compared to January 2021** 

#### **Price Distribution**





Closed sales
12.5



### Days on market

Days on market 18
Days to close 34
Total 52

21 days less than January 2021



**Months of inventory** 

7 in January 2022

0.3

Compared to 1.1 in January 2021

#### About the data used in this report

Data used in this report come from the Texas REALTOR® Data Relevance Project, a partnership among the Texas Association of REALTOR® and local REALTOR® associations throughout the state. Analysis is provided through a research agreement with the Real Estate Center at Texas A&M University.