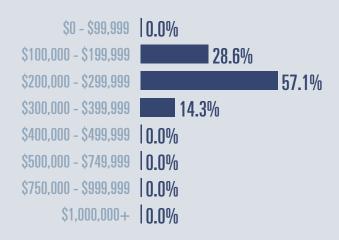

# Lockhart **Housing Report**

## January 2022



Median price

\$243,600

**1**7.1%

**Compared to January 2021** 

#### **Price Distribution**





Closed sales
12.5



### Days on market

Days on market 18
Days to close 34
Total 52

21 days less than January 2021



**Months of inventory** 

7 in January 2022

0.3

Compared to 1.1 in January 2021

#### About the data used in this report

Data used in this report come from the Texas REALTOR® Data Relevance Project, a partnership among the Texas Association of REALTOR® and local REALTOR® associations throughout the state. Analysis is provided through a research agreement with the Real Estate Center at Texas A&M University.