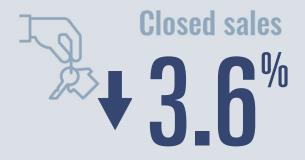

# Schertz Housing Report

# January 2022



Median price \$301,000

**†20.4**<sup>%</sup>

**Compared to January 2021** 

#### **Price Distribution**





**64 in January 2022** 



**53 in January 2022** 



### Days on market

Days on market 24
Days to close 36

Total 60

19 days less than January 2021



## **Months of inventory**

0.8

Compared to 1.4 in January 2021

#### About the data used in this report

Data used in this report come from the Texas REALTOR® Data Relevance Project, a partnership among the Texas Association of REALTOR® and local REALTOR® associations throughout the state. Analysis is provided through a research agreement with the Real Estate Center at Texas A&M University.