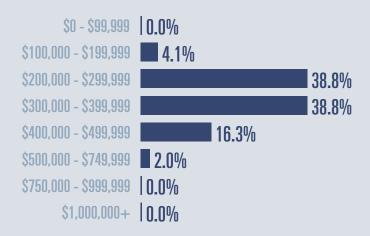

# Schertz Housing Report

# January 2022



Median price \$301,000

**†20.4**<sup>%</sup>

**Compared to January 2021** 

#### **Price Distribution**





**64 in January 2022** 



**53 in January 2022** 



### Days on market

Days on market 24
Days to close 36

Total 60

19 days less than January 2021



## **Months of inventory**

0.8

Compared to 1.4 in January 2021

#### About the data used in this report

Data used in this report come from the Texas REALTOR® Data Relevance Project, a partnership among the Texas Association of REALTOR® and local REALTOR® associations throughout the state. Analysis is provided through a research agreement with the Real Estate Center at Texas A&M University.