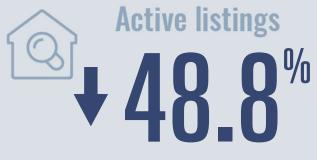

# Schertz Housing Report

# January 2022



Median price \$301,000

**†20.4**<sup>%</sup>

**Compared to January 2021** 

#### **Price Distribution**





**64 in January 2022** 



**53 in January 2022** 



### Days on market

Days on market 24
Days to close 36

Total 60

19 days less than January 2021



## **Months of inventory**

0.8

Compared to 1.4 in January 2021

#### About the data used in this report

Data used in this report come from the Texas REALTOR® Data Relevance Project, a partnership among the Texas Association of REALTOR® and local REALTOR® associations throughout the state. Analysis is provided through a research agreement with the Real Estate Center at Texas A&M University.