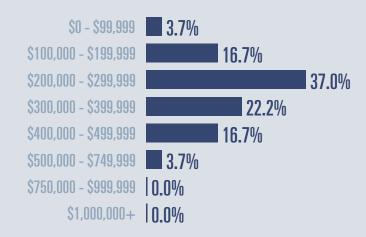

#### **Price Distribution**

**Active listings** 

29.8

**205 in January 2022** 

**Closed sales** 

29.8

**61 in January 2022** 