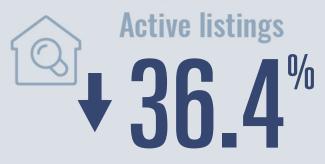

#### **Price Distribution**

**14 in January 2022** 

nthe of inventory

Months of inventory

5 in January 2022

0.8

Compared to 1.6 in January 2021