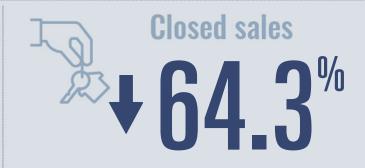

#### **Price Distribution**

**14 in January 2022** 

nthe of inventory

Months of inventory

5 in January 2022

0.8

Compared to 1.6 in January 2021