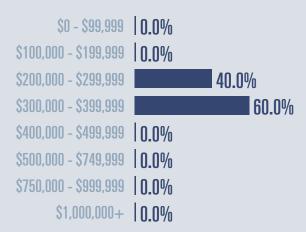

#### **Price Distribution**

**14 in January 2022** 

nthe of inventory

Months of inventory

5 in January 2022

0.8

Compared to 1.6 in January 2021