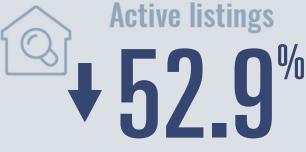

# Selma Housing Report

# February 2022



Median price

\$362,450

**+47.6**%

**Compared to February 2021** 

#### **Price Distribution**





**3 Z Z Y 8** in February 2022

4 in February 2022

Closed sales



## Days on market

Days on market 32
Days to close 20
Total 52

13 days more than February 2021



### **Months of inventory**

0.5

Compared to 1.2 in February 2021

#### About the data used in this report

Data used in this report come from the Texas REALTOR® Data Relevance Project, a partnership among the Texas Association of REALTOR® and local REALTOR® associations throughout the state. Analysis is provided through a research agreement with the Real Estate Center at Texas A&M University.