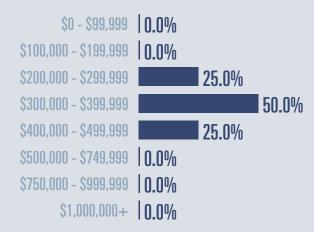

#### **Price Distribution**

**3 Z Z Y 8** in February 2022

4 in February 2022

Closed sales