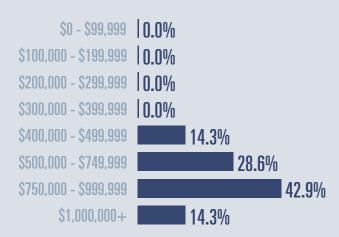

## **Price Distribution**

Days on market
Days on market
Days to close
Total

Days on market
30
7000

39 days more than February 2021

Compared to 0.0 in February 2021