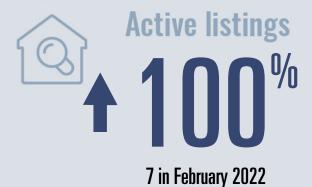

## **Price Distribution**

Days on market
Days on market
Days to close
Total

Days on market
30
7000

39 days more than February 2021

Compared to 0.0 in February 2021