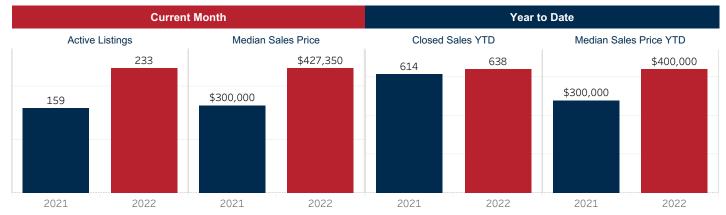

## Year to Date

February

|                              | 2021      | 2022      | % Change       | 2021      | 2022      | % Change       |
|------------------------------|-----------|-----------|----------------|-----------|-----------|----------------|
| Closed Sales                 | 303       | 326       | ▲ 7.6%         | 614       | 638       | ▲ 3.9%         |
| Median Sales Price           | \$300,000 | \$427,350 | <b>▲</b> 42.5% | \$300,000 | \$400,000 | ▲ 33.3%        |
| Average Sales Price          | \$406,037 | \$562,687 | ▲ 38.6%        | \$397,270 | \$532,754 | ▲ 34.1%        |
| Ratio to Original List Price | 102.9%    | 103.5%    | ▲ 0.6%         | 101.7%    | 102.4%    | ▲ 0.7%         |
| Days On Market               | 32        | 28        | ▼ -12.5%       | 37        | 27        | ▼-27.0%        |
| New Listings                 | 343       | 384       | ▲ 12.0%        | 705       | 741       | ▲ 5.1%         |
| Under Contract               | 583       | 930       | ▲ 59.5%        | 591       | 845       | <b>▲</b> 43.0% |
| Active Listings              | 159       | 233       | <b>▲</b> 46.5% | 159       | 247       | ▲ 55.4%        |
| Months Inventory             | 0.4       | 0.6       | <b>▲</b> 47.7% | 0.4       | 0.6       | <b>▲</b> 47.7% |