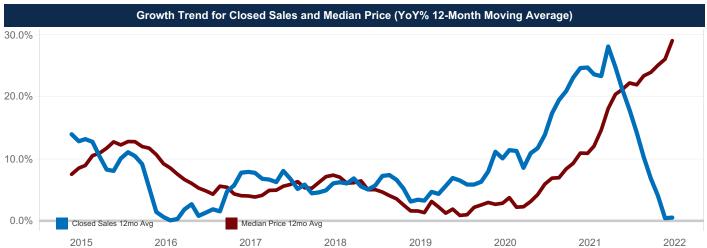

e Sales Price          | \$406,037 | \$562,687 | ▲ 38.6%        | \$397,270 | \$532,754 | ▲ 34.1%        |
| Ratio to Original List Price | 102.9%    | 103.5%    | ▲ 0.6%         | 101.7%    | 102.4%    | ▲ 0.7%         |
| Days On Market               | 32        | 28        | ▼ -12.5%       | 37        | 27        | ▼-27.0%        |
| New Listings                 | 343       | 384       | ▲ 12.0%        | 705       | 741       | ▲ 5.1%         |
| Under Contract               | 583       | 930       | ▲ 59.5%        | 591       | 845       | <b>▲</b> 43.0% |
| Active Listings              | 159       | 233       | <b>▲</b> 46.5% | 159       | 247       | ▲ 55.4%        |
| Months Inventory             | 0.4       | 0.6       | <b>▲</b> 47.7% | 0.4       | 0.6       | <b>▲</b> 47.7% |