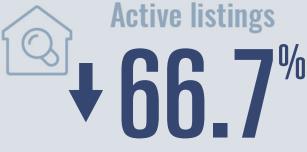

### **Months of inventory**

6 in March 2022

0.9

Compared to 1.3 in March 2021