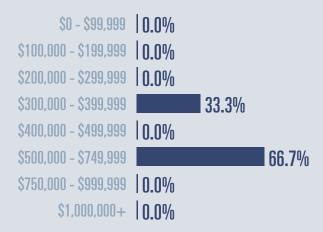

# Bulverde Housing Report

## **March 2022**



Median price \$502,500

**476.6**<sup>%</sup>

**Compared to March 2021** 

#### **Price Distribution**





12 in March 2022





## Days on market

Days on market 16
Days to close 80

Total 96

20 days less than March 2021



### **Months of inventory**

6 in March 2022

0.9

Compared to 1.3 in March 2021

#### About the data used in this report

Data used in this report come from the Texas REALTOR® Data Relevance Project, a partnership among the Texas Association of REALTOR® and local REALTOR® associations throughout the state. Analysis is provided through a research agreement with the Real Estate Center at Texas A&M University.