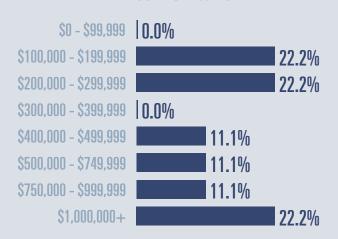

#### **Price Distribution**

Median price \$410,000

**+8.9**%

**Compared to April 2021** 

**Flat** 

**Active listings** 

0%

8 in April 2022