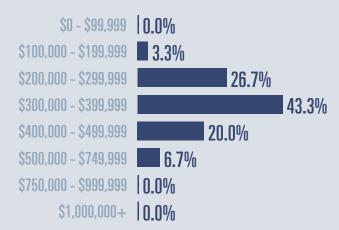

## **Price Distribution**

Median price \$340,000

**13.3**<sup>%</sup>

**Compared to April 2021** 