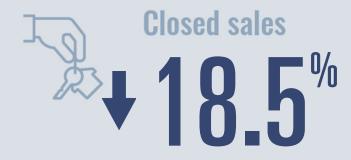

## Schertz Housing Report

April 2022

## **Price Distribution**



Median price \$340,000

**13.3**<sup>%</sup>

**Compared to April 2021** 



# Active listings 7%

93 in April 2022



66 in April 2022



## Days on market

Days on market 15
Days to close 30

Total 45

34 days less than April 2021



**Months of inventory** 

1.1

Compared to 1.2 in April 2021

### About the data used in this report

Data used in this report come from the Texas REALTOR® Data Relevance Project, a partnership among the Texas Association of REALTOR® and local REALTOR® associations throughout the state. Analysis is provided through a research agreement with the Real Estate Center at Texas A&M University.