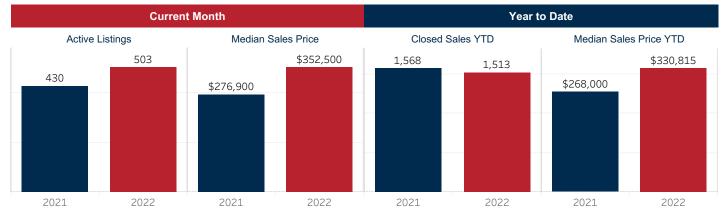

## Year to Date

May

|                              | 2021      | 2022      | % Change | 2021      | 2022      | % Change      |
|------------------------------|-----------|-----------|----------|-----------|-----------|---------------|
| Closed Sales                 | 365       | 339       | ▼ -7.1%  | 1,568     | 1,513     | ▼-3.5%        |
| Median Sales Price           | \$276,900 | \$352,500 | ▲ 27.3%  | \$268,000 | \$330,815 | ▲ 23.4%       |
| Average Sales Price          | \$295,066 | \$386,338 | ▲ 30.9%  | \$294,133 | \$364,211 | ▲ 23.8%       |
| Ratio to Original List Price | 101.0%    | 102.2%    | ▲ 1.1%   | 99.5%     | 101.7%    | ▲ 2.2%        |
| Days On Market               | 32        | 30        | ▼ -6.3%  | 43        | 38        | ▼-11.6%       |
| New Listings                 | 488       | 428       | ▼ -12.3% | 1,877     | 1,976     | ▲ 5.3%        |
| Under Contract               | 536       | 647       | ▲ 20.7%  | 478       | 514       | <b>▲</b> 7.5% |
| Active Listings              | 430       | 503       | ▲ 17.0%  | 404       | 400       | ▼-1.0%        |
| Months Inventory             | 1.2       | 1.5       | ▲ 21.0%  | 1.2       | 1.5       | ▲ 21.0%       |