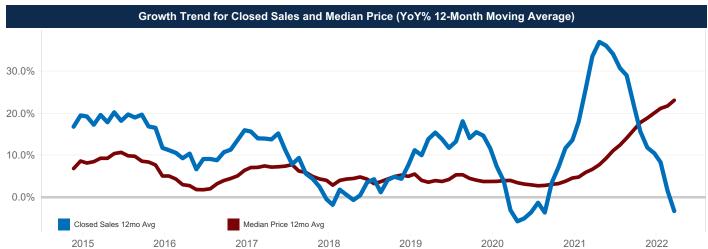

\$268,000 | \$330,815 | ▲ 23.4%       |
| Average Sales Price          | \$295,066 | \$386,338 | ▲ 30.9%  | \$294,133 | \$364,211 | ▲ 23.8%       |
| Ratio to Original List Price | 101.0%    | 102.2%    | ▲ 1.1%   | 99.5%     | 101.7%    | ▲ 2.2%        |
| Days On Market               | 32        | 30        | ▼ -6.3%  | 43        | 38        | ▼-11.6%       |
| New Listings                 | 488       | 428       | ▼ -12.3% | 1,877     | 1,976     | ▲ 5.3%        |
| Under Contract               | 536       | 647       | ▲ 20.7%  | 478       | 514       | <b>▲</b> 7.5% |
| Active Listings              | 430       | 503       | ▲ 17.0%  | 404       | 400       | ▼-1.0%        |
| Months Inventory             | 1.2       | 1.5       | ▲ 21.0%  | 1.2       | 1.5       | ▲ 21.0%       |