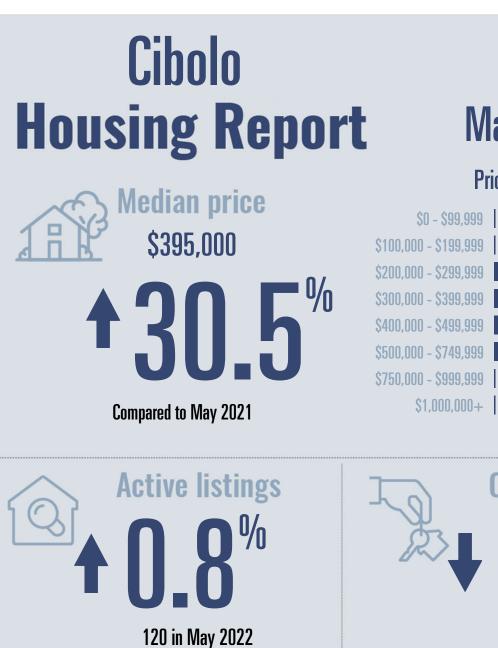

## **Price Distribution**

Compared to 1.5 in May 2021

TEXAS A&M UNIVERSITY Texas Real Estate Research Center