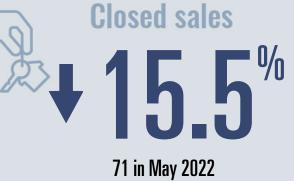

| H  | <u> </u>        |
|----|-----------------|
| T+ | $++\pm$         |
| +  | $+(\mathbf{c})$ |
| _  | -0              |

| F | Days on market            |    |  |
|---|---------------------------|----|--|
| 5 | Days on market            | 37 |  |
|   | Days to close             | 36 |  |
|   | Total                     | 73 |  |
|   | 15 January 4 an Mars 2021 |    |  |

15 days more than May 2021

## About the data used in this report

Data used in this report come from the Texas REALTOR® Data Relevance Project, a partnership among the Texas Association of REALTORS® and local REALTOR® associations throughout the state. Analysis is provided through a research agreement with the Real Estate Center at Texas A&M University.

AM



May 2022

## **Price Distribution**







Compared to 1.5 in May 2021



TEXAS A&M UNIVERSITY Texas Real Estate Research Center