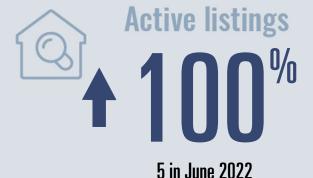

\$1,000,000+ 0.0%

4 days more than June 2021

Compared to 0.0 in June 2021

1 in June 2022