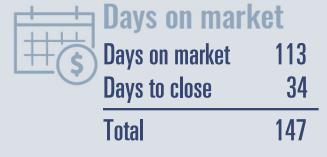

\$1,000,000+ 0.0%

4 days more than June 2021

Compared to 0.0 in June 2021

1 in June 2022