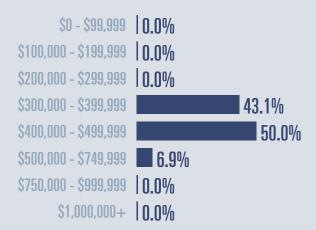

# Kyle Housing Report

**June 2022** 



**1**15.6<sup>%</sup>

Compared to June 2021

#### **Price Distribution**



# Active listings 206

296.6

115 in June 2022



**76 in June 2022** 



## Days on market

Days on market 10
Days to close 36

Total 46

1 day more than June 2021



### **Months of inventory**

**1.7** 

Compared to 0.3 in June 2021

#### About the data used in this report

Data used in this report come from the Texas REALTOR® Data Relevance Project, a partnership among the Texas Association of REALTOR® and local REALTOR® associations throughout the state. Analysis is provided through a research agreement with the Real Estate Center at Texas A&M University.