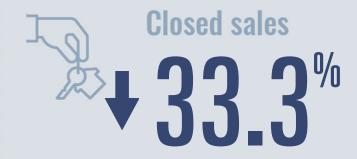

## **Active listings**

5 in June 2022

Days on market 000 Days on market

Days to close 55 Total

358 days less than June 2021

**Months of inventory** 

2 in June 2022

Compared to 2.4 in June 2021