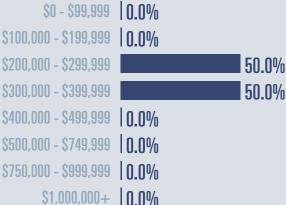

## **Marion Housing Report**

**June 2022** 



**Compared to June 2021** 

## **Price Distribution**



## **Active listings**

5 in June 2022



Days on market 000 Days on market

Days to close 55 Total

358 days less than June 2021



**Months of inventory** 

2 in June 2022

Compared to 2.4 in June 2021

## About the data used in this report

Data used in this report come from the Texas REALTOR® Data Relevance Project, a partnership among the Texas Association of REALTOR® and local REALTOR® associations throughout the state. Analysis is provided through a research agreement with the Real Estate Center at Texas A&M University.