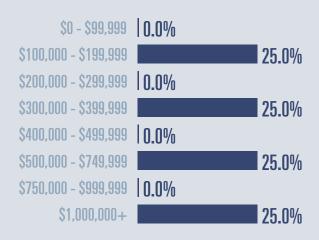

# McQueeney Housing Report

## **June 2022**



Median price

\$454,750

**1 7 %** 

Compared to June 2021

#### **Price Distribution**





10 in June 2022



4 in June 2022



### Days on market

Days on market 13
Days to close 31
Total 44

10 days more than June 2021



**Months of inventory** 

2.6

Compared to 2.3 in June 2021

#### About the data used in this report

Data used in this report come from the Texas REALTOR® Data Relevance Project, a partnership among the Texas Association of REALTOR® and local REALTOR® associations throughout the state. Analysis is provided through a research agreement with the Real Estate Center at Texas A&M University.