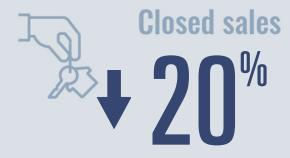

# McQueeney Housing Report

## **June 2022**



Median price

\$454,750

**1 7 %** 

Compared to June 2021

#### **Price Distribution**





10 in June 2022



4 in June 2022



### Days on market

Days on market 13
Days to close 31
Total 44

10 days more than June 2021



**Months of inventory** 

2.6

Compared to 2.3 in June 2021

#### About the data used in this report

Data used in this report come from the Texas REALTOR® Data Relevance Project, a partnership among the Texas Association of REALTOR® and local REALTOR® associations throughout the state. Analysis is provided through a research agreement with the Real Estate Center at Texas A&M University.