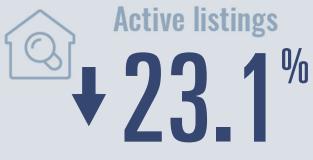

# McQueeney Housing Report

## **June 2022**



Median price

\$454,750

**1 7 %** 

Compared to June 2021

#### **Price Distribution**





10 in June 2022



4 in June 2022



### Days on market

Days on market 13
Days to close 31
Total 44

10 days more than June 2021



**Months of inventory** 

2.6

Compared to 2.3 in June 2021

#### About the data used in this report

Data used in this report come from the Texas REALTOR® Data Relevance Project, a partnership among the Texas Association of REALTOR® and local REALTOR® associations throughout the state. Analysis is provided through a research agreement with the Real Estate Center at Texas A&M University.