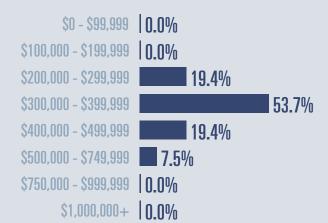

#### **Price Distribution**

Median price

\$358,000

**↑**15.1<sup>%</sup>

Compared to June 2021