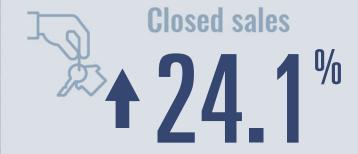

## Seguin Housing Report

**June 2022** 

## **Price Distribution**



Median price \$304,105

**1**16.9<sup>16</sup>

Compared to June 2021



# Active listings 71.9%

220 in June 2022



134 in June 2022



## Days on market

Days on market 54
Days to close 120
Total 174

30 days more than June 2021



**Months of inventory** 

2.7

Compared to 1.8 in June 2021

### About the data used in this report

Data used in this report come from the Texas REALTOR® Data Relevance Project, a partnership among the Texas Association of REALTOR® and local REALTOR® associations throughout the state. Analysis is provided through a research agreement with the Real Estate Center at Texas A&M University.