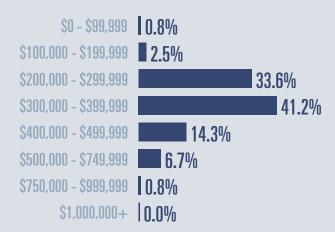

## **Price Distribution**

Median price \$304,105

**1**16.9<sup>16</sup>

Compared to June 2021