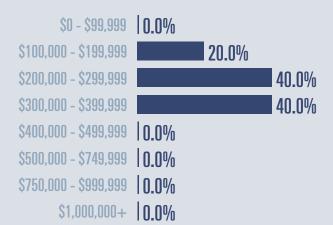

## **Price Distribution**

Median price \$258,000

**129**<sup>%</sup>

Compared to July 2021

12 in July 2022