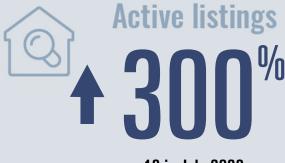

## **Price Distribution**

Median price \$258,000

**129**<sup>%</sup>

Compared to July 2021

12 in July 2022