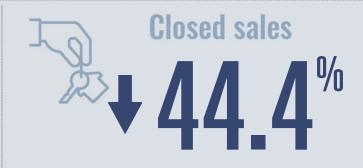

## Days on market

Days on market 11
Days to close 40

Total 51

17 days less than July 2021

**Months of inventory** 

5 in July 2022

2.6

Compared to 0.5 in July 2021