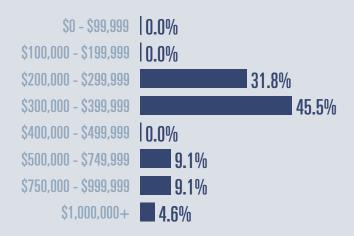

#### **Price Distribution**

**Active listings** 

**194.7**%

56 in August 2022

**Closed sales** 

**76.9**<sup>%</sup>

23 in August 2022