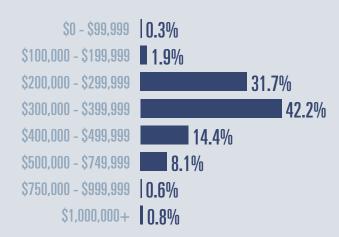

#### **Price Distribution**

**Active listings** 

**75.5**%

1,046 in August 2022

**Closed sales** 

13.7

407 in August 2022