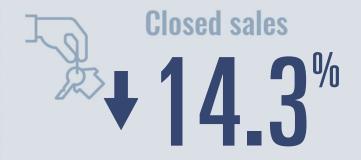

## Garden Ridge Housing Report

## September 2022



Median price

\$611,500

**+4.5**<sup>%</sup>

**Compared to September 2021** 

## **Price Distribution**





14 in September 2022



Days on market
Days on market 31
Days to close 36
Total 67

16 days less than September 2021



**Months of inventory** 

6 in September 2022

3.4

Compared to 1.6 in September 2021

## About the data used in this report

Data used in this report come from the Texas REALTOR® Data Relevance Project, a partnership among the Texas Association of REALTOR® and local REALTOR® associations throughout the state. Analysis is provided through a research agreement with the Real Estate Center at Texas A&M University.