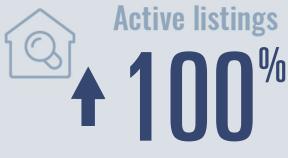

## Garden Ridge Housing Report

## September 2022



Median price

\$611,500

**+4.5**<sup>%</sup>

**Compared to September 2021** 

## **Price Distribution**





14 in September 2022



Days on market
Days on market 31
Days to close 36
Total 67

16 days less than September 2021



**Months of inventory** 

6 in September 2022

3.4

Compared to 1.6 in September 2021

## About the data used in this report

Data used in this report come from the Texas REALTOR® Data Relevance Project, a partnership among the Texas Association of REALTOR® and local REALTOR® associations throughout the state. Analysis is provided through a research agreement with the Real Estate Center at Texas A&M University.