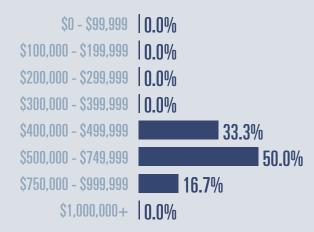

## **Price Distribution**

14 in September 2022

Days on market
Days on market 31
Days to close 36
Total 67

16 days less than September 2021

**Months of inventory** 

6 in September 2022

3.4

Compared to 1.6 in September 2021