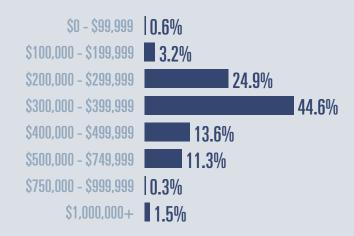

# Guadalupe County **Housing Report**

# September 2022



Median price \$335,500

**16.5**%

**Compared to September 2021** 

#### **Price Distribution**





1,121 in September 2022



390 in September 2022



### Days on market

Days on market 42
Days to close 71
Total 113

43 days more than September 2021



## **Months of inventory**

3.3

Compared to 1.6 in September 2021

#### About the data used in this report

Data used in this report come from the Texas REALTOR® Data Relevance Project, a partnership among the Texas Association of REALTOR® and local REALTOR® associations throughout the state. Analysis is provided through a research agreement with the Real Estate Center at Texas A&M University.