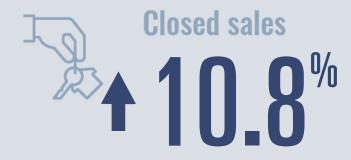

# Guadalupe County **Housing Report**

# September 2022



Median price \$335,500

**16.5**%

**Compared to September 2021** 

#### **Price Distribution**





1,121 in September 2022



390 in September 2022



### Days on market

Days on market 42
Days to close 71
Total 113

43 days more than September 2021



## **Months of inventory**

3.3

Compared to 1.6 in September 2021

#### About the data used in this report

Data used in this report come from the Texas REALTOR® Data Relevance Project, a partnership among the Texas Association of REALTOR® and local REALTOR® associations throughout the state. Analysis is provided through a research agreement with the Real Estate Center at Texas A&M University.