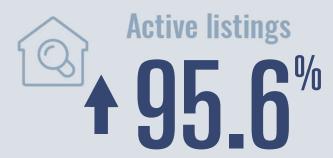

# Guadalupe County **Housing Report**

# September 2022



Median price \$335,500

**16.5**%

**Compared to September 2021** 

#### **Price Distribution**





1,121 in September 2022



390 in September 2022



### Days on market

Days on market 42
Days to close 71
Total 113

43 days more than September 2021



## **Months of inventory**

3.3

Compared to 1.6 in September 2021

#### About the data used in this report

Data used in this report come from the Texas REALTOR® Data Relevance Project, a partnership among the Texas Association of REALTOR® and local REALTOR® associations throughout the state. Analysis is provided through a research agreement with the Real Estate Center at Texas A&M University.