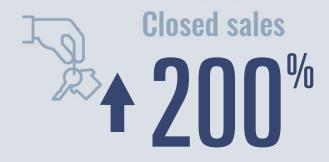

# Wimberley **Housing Report**

## September 2022

Median price

\$952,500

**+151**<sup>%</sup>

**Compared to September 2021** 

#### **Price Distribution**





18 in September 2022



6 in September 2022



### Days on market

Days on market 38
Days to close 31

Total 69

23 days more than September 2021



**Months of inventory** 

4.7

Compared to 3.0 in September 2021

#### About the data used in this report

Data used in this report come from the Texas REALTOR® Data Relevance Project, a partnership among the Texas Association of REALTOR® and local REALTOR® associations throughout the state. Analysis is provided through a research agreement with the Real Estate Center at Texas A&M University.