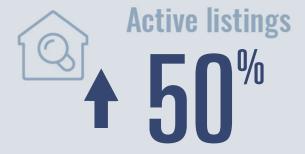

# Wimberley **Housing Report**

## September 2022

Median price

\$952,500

**+151**<sup>%</sup>

**Compared to September 2021** 

#### **Price Distribution**





18 in September 2022



6 in September 2022



### Days on market

Days on market 38
Days to close 31

Total 69

23 days more than September 2021



**Months of inventory** 

4.7

Compared to 3.0 in September 2021

#### About the data used in this report

Data used in this report come from the Texas REALTOR® Data Relevance Project, a partnership among the Texas Association of REALTOR® and local REALTOR® associations throughout the state. Analysis is provided through a research agreement with the Real Estate Center at Texas A&M University.