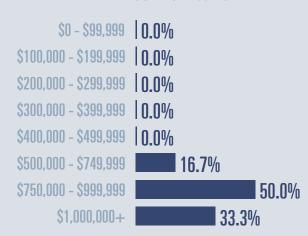

# Wimberley **Housing Report**

## September 2022

Median price

\$952,500

**+151**<sup>%</sup>

**Compared to September 2021** 

#### **Price Distribution**





18 in September 2022



6 in September 2022



### Days on market

Days on market 38
Days to close 31

Total 69

23 days more than September 2021



**Months of inventory** 

4.7

Compared to 3.0 in September 2021

#### About the data used in this report

Data used in this report come from the Texas REALTOR® Data Relevance Project, a partnership among the Texas Association of REALTOR® and local REALTOR® associations throughout the state. Analysis is provided through a research agreement with the Real Estate Center at Texas A&M University.