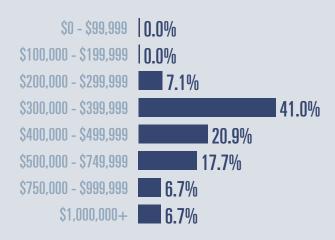

#### **Price Distribution**

**Active listings** 

193.9

1,308 in October 2022

**Closed sales** 

13.5

309 in October 2022