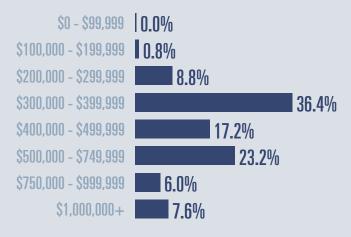

## **Price Distribution**

000 000 ОГ

| Days on market |     |
|----------------|-----|
| Days on market | 69  |
| Days to close  | 63  |
| Total          | 132 |

49 days more than November 2021

About the data used in this report