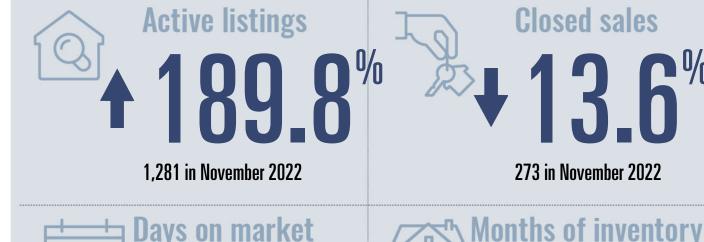

## November 2022

## **Price Distribution**

000 000 ОГ

| Days on market |     |
|----------------|-----|
| Days on market | 69  |
| Days to close  | 63  |
| Total          | 132 |

49 days more than November 2021

About the data used in this report