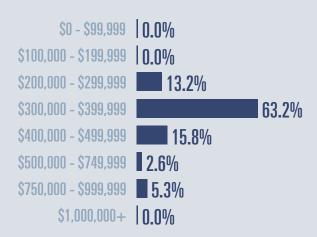

#### **Price Distribution**

**Active listings** 

**477.4**°

179 in November 2022

**Closed sales** 

35.5

40 in November 2022