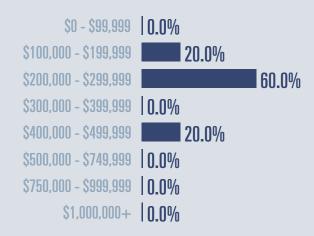

#### **Price Distribution**

**Active listings** 

133.3

14 in November 2022

5 in November 2022