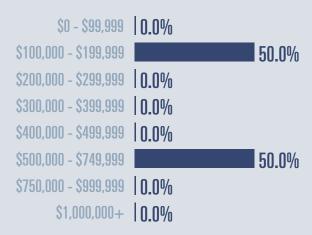

#### **Price Distribution**

16 in November 2022

**Closed sales** 

0%

2 in November 2022