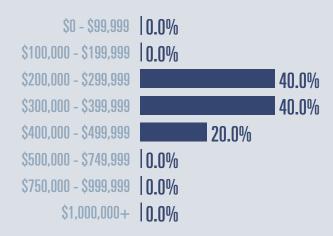

#### **Price Distribution**

**Active listings** 

164.3

37 in November 2022

11 in November 2022