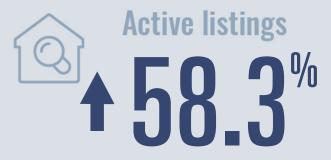

# Wimberley Housing Report

## **November 2022**



Median price \$840,000

**1** 100%

**Compared to November 2021** 

#### **Price Distribution**





19 in November 2022



4 in November 2022



#### Days on market

| Days on market Days to close | 53<br>34 |
|------------------------------|----------|
| Total                        | 87       |

87 days more than November 2021



### **Months of inventory**

4.9

Compared to 3.3 in November 2021

#### About the data used in this report

Data used in this report come from the Texas REALTOR® Data Relevance Project, a partnership among the Texas Association of REALTOR® and local REALTOR® associations throughout the state. Analysis is provided through a research agreement with the Real Estate Center at Texas A&M University.