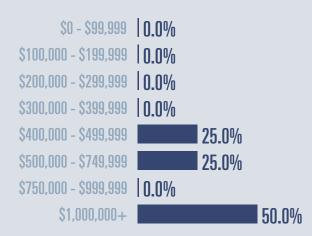

# Wimberley Housing Report

## **November 2022**



Median price \$840,000

**1** 100%

**Compared to November 2021** 

#### **Price Distribution**





19 in November 2022



4 in November 2022



#### Days on market

| Days on market Days to close | 53<br>34 |
|------------------------------|----------|
| Total                        | 87       |

87 days more than November 2021



### **Months of inventory**

4.9

Compared to 3.3 in November 2021

#### About the data used in this report

Data used in this report come from the Texas REALTOR® Data Relevance Project, a partnership among the Texas Association of REALTOR® and local REALTOR® associations throughout the state. Analysis is provided through a research agreement with the Real Estate Center at Texas A&M University.