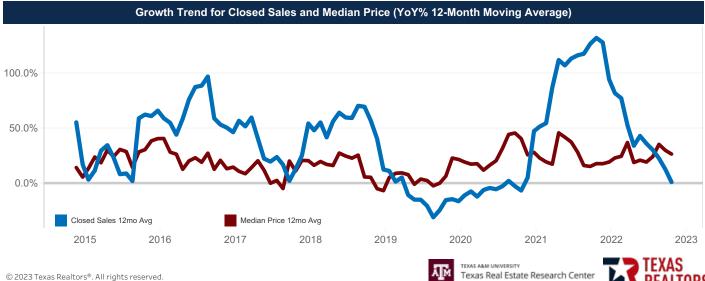

</b> 8.2%  |
| Average Sales Price          | \$230,063 | \$208,750 | ▼ -9.3%  | \$223,616    | \$256,275 | <b>1</b> 4.6%  |
| Ratio to Original List Price | 91.6%     | 78.2%     | ▼ -14.7% | 93.4%        | 93.8%     | ▲ 0.4%         |
| Days On Market               | 67        | 101       | ▲ 50.8%  | 71           | 60        | ▼-15.5%        |
| New Listings                 | 10        | 8         | ▼ -20.0% | 175          | 171       | ▼-2.3%         |
| Under Contract               | 19        | 4         | ▼ -79.0% | 21           | 15        | ▼-28.6%        |
| Active Listings              | 39        | 42        | ▲ 7.7%   | 39           | 44        | <b>▲</b> 12.8% |
| Months Inventory             | 3.3       | 3.8       | ▲ 15.9%  | 3.3          | 3.8       | ▲ 15.9%        |





© 2023 Texas Realtors®. All rights reserved.