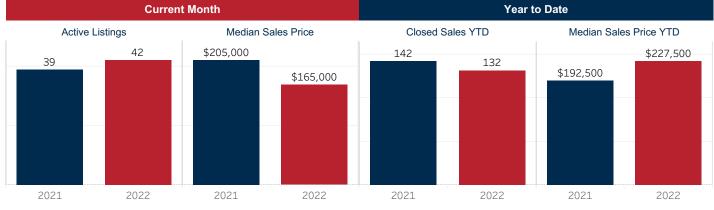

## December 2022 Market Snapshot **Gonzales County**

LTORS

|                              |           |           |          | Year to Date |           |                |
|------------------------------|-----------|-----------|----------|--------------|-----------|----------------|
|                              | 2021      | 2022      | % Change | 2021         | 2022      | % Change       |
| Closed Sales                 | 16        | 6         | ▼ -62.5% | 142          | 132       | ▼-7.0%         |
| Median Sales Price           | \$205,000 | \$165,000 | ▼ -19.5% | \$192,500    | \$227,500 | <b>1</b> 8.2%  |
| Average Sales Price          | \$230,063 | \$208,750 | ▼ -9.3%  | \$223,616    | \$256,275 | <b>1</b> 4.6%  |
| Ratio to Original List Price | 91.6%     | 78.2%     | ▼ -14.7% | 93.4%        | 93.8%     | ▲ 0.4%         |
| Days On Market               | 67        | 101       | ▲ 50.8%  | 71           | 60        | ▼-15.5%        |
| New Listings                 | 10        | 8         | ▼ -20.0% | 175          | 171       | ▼-2.3%         |
| Under Contract               | 19        | 4         | ▼ -79.0% | 21           | 15        | ▼-28.6%        |
| Active Listings              | 39        | 42        | ▲ 7.7%   | 39           | 44        | <b>▲</b> 12.8% |
| Months Inventory             | 3.3       | 3.8       | ▲ 15.9%  | 3.3          | 3.8       | ▲ 15.9%        |