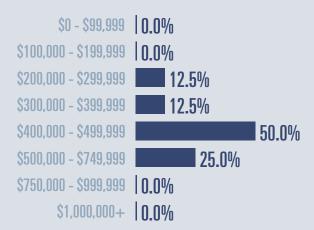

#### **Price Distribution**

**Active listings** 

**75**%

35 in December 2022

**Closed sales** 

**12.5**%

9 in December 2022