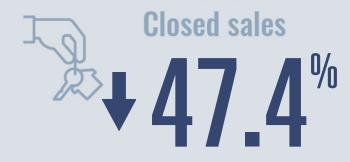

# Lockhart **Housing Report**

## December 2022



Median price

\$320,588

**+1.4**<sup>%</sup>

**Compared to December 2021** 

#### **Price Distribution**





26 in December 2022



10 in December 2022



## Days on market

Days on market 71
Days to close 51

Total 122

48 days more than December 2021



## **Months of inventory**

1.8

Compared to 0.6 in December 2021

#### About the data used in this report

Data used in this report come from the Texas REALTOR® Data Relevance Project, a partnership among the Texas Association of REALTOR® and local REALTOR® associations throughout the state. Analysis is provided through a research agreement with the Real Estate Center at Texas A&M University.