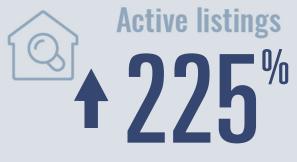

# Lockhart **Housing Report**

## December 2022



Median price

\$320,588

**+1.4**<sup>%</sup>

**Compared to December 2021** 

#### **Price Distribution**





26 in December 2022



10 in December 2022



## Days on market

Days on market 71
Days to close 51

Total 122

48 days more than December 2021



## **Months of inventory**

1.8

Compared to 0.6 in December 2021

#### About the data used in this report

Data used in this report come from the Texas REALTOR® Data Relevance Project, a partnership among the Texas Association of REALTOR® and local REALTOR® associations throughout the state. Analysis is provided through a research agreement with the Real Estate Center at Texas A&M University.