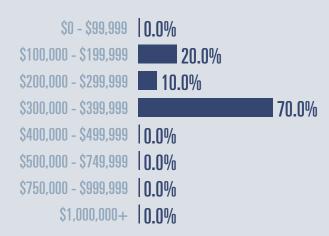

# Lockhart **Housing Report**

## December 2022



Median price

\$320,588

**+1.4**<sup>%</sup>

**Compared to December 2021** 

#### **Price Distribution**





26 in December 2022



10 in December 2022



## Days on market

Days on market 71
Days to close 51

Total 122

48 days more than December 2021



## **Months of inventory**

1.8

Compared to 0.6 in December 2021

#### About the data used in this report

Data used in this report come from the Texas REALTOR® Data Relevance Project, a partnership among the Texas Association of REALTOR® and local REALTOR® associations throughout the state. Analysis is provided through a research agreement with the Real Estate Center at Texas A&M University.