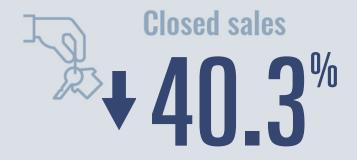

# Schertz Housing Report

# February 2023



Median price \$320,500

**+3.4**<sup>%</sup>

**Compared to February 2022** 

#### **Price Distribution**





170 in February 2023





## Days on market

| Days on market | 44 |
|----------------|----|
| Days to close  | 34 |
| Total          | 78 |

12 days more than February 2022



### **Months of inventory**

40 in February 2023

2.8

Compared to 0.8 in February 2022

#### About the data used in this report

Data used in this report come from the Texas REALTOR® Data Relevance Project, a partnership among the Texas Association of REALTOR® and local REALTOR® associations throughout the state. Analysis is provided through a research agreement with the Real Estate Center at Texas A&M University.