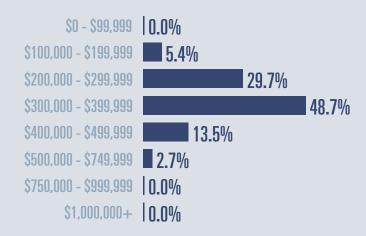

# Schertz Housing Report

# February 2023



Median price \$320,500

**+3.4**<sup>%</sup>

**Compared to February 2022** 

#### **Price Distribution**





170 in February 2023





## Days on market

| Days on market | 44 |
|----------------|----|
| Days to close  | 34 |
| Total          | 78 |

12 days more than February 2022



### **Months of inventory**

40 in February 2023

2.8

Compared to 0.8 in February 2022

#### About the data used in this report

Data used in this report come from the Texas REALTOR® Data Relevance Project, a partnership among the Texas Association of REALTOR® and local REALTOR® associations throughout the state. Analysis is provided through a research agreement with the Real Estate Center at Texas A&M University.