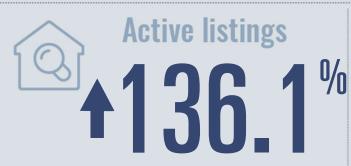

# Schertz Housing Report

# February 2023



Median price \$320,500

**+3.4**<sup>%</sup>

**Compared to February 2022** 

#### **Price Distribution**





170 in February 2023





## Days on market

| Days on market | 44 |
|----------------|----|
| Days to close  | 34 |
| Total          | 78 |

12 days more than February 2022



### **Months of inventory**

40 in February 2023

2.8

Compared to 0.8 in February 2022

#### About the data used in this report

Data used in this report come from the Texas REALTOR® Data Relevance Project, a partnership among the Texas Association of REALTOR® and local REALTOR® associations throughout the state. Analysis is provided through a research agreement with the Real Estate Center at Texas A&M University.