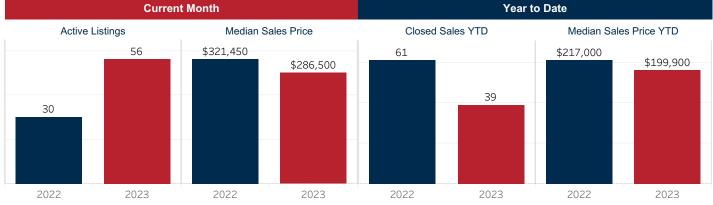

## May 2023 Market Snapshot **Gonzales County**

|                              |           |           |          | Year to Date |           |               |
|------------------------------|-----------|-----------|----------|--------------|-----------|---------------|
|                              | 2022      | 2023      | % Change | 2022         | 2023      | % Change      |
| Closed Sales                 | 18        | 8         | ▼ -55.6% | 61           | 39        | ▼-36.1%       |
| Median Sales Price           | \$321,450 | \$286,500 | ▼ -10.9% | \$217,000    | \$199,900 | ▼-7.9%        |
| Average Sales Price          | \$306,631 | \$362,875 | ▲ 18.3%  | \$270,848    | \$236,431 | ▼-12.7%       |
| Ratio to Original List Price | 99.6%     | 96.7%     | ▼ -2.8%  | 95.2%        | 92.0%     | ▼-3.4%        |
| Days On Market               | 42        | 89        | ▲ 111.9% | 65           | 67        | ▲ 3.1%        |
| New Listings                 | 13        | 17        | ▲ 30.8%  | 80           | 81        | <b>▲</b> 1.3% |
| Under Contract               | 26        | 13        | ▼ -50.0% | 22           | 12        | ▼-45.5%       |
| Active Listings              | 30        | 56        | ▲ 86.7%  | 36           | 48        | ▲ 33.3%       |
| Months Inventory             | 2.5       | 6.1       | ▲ 144.4% | 2.5          | 6.1       | ▲ 144.4%      |

**Current Month** 