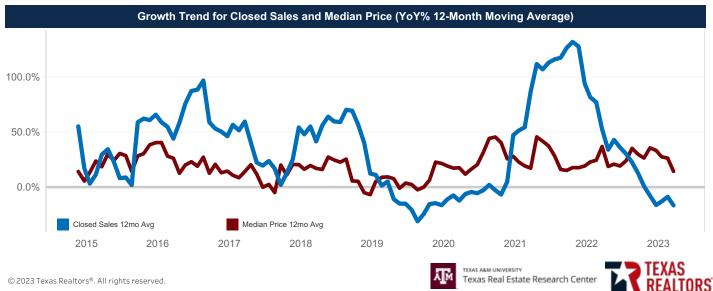

| Average Sales Price          | \$306,631 | \$362,875 | ▲ 18.3%  | \$270,848    | \$236,431 | ▼-12.7%       |
| Ratio to Original List Price | 99.6%     | 96.7%     | ▼ -2.8%  | 95.2%        | 92.0%     | ▼-3.4%        |
| Days On Market               | 42        | 89        | ▲ 111.9% | 65           | 67        | ▲ 3.1%        |
| New Listings                 | 13        | 17        | ▲ 30.8%  | 80           | 81        | <b>▲</b> 1.3% |
| Under Contract               | 26        | 13        | ▼ -50.0% | 22           | 12        | ▼-45.5%       |
| Active Listings              | 30        | 56        | ▲ 86.7%  | 36           | 48        | ▲ 33.3%       |
| Months Inventory             | 2.5       | 6.1       | ▲ 144.4% | 2.5          | 6.1       | ▲ 144.4%      |

**Current Month**