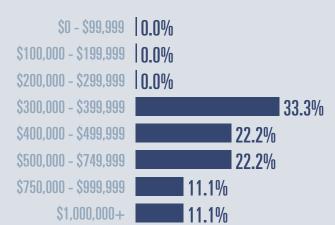

#### **Price Distribution**

Median price \$414,000

**+41.7**<sup>%</sup>

Compared to June 2022

37 in June 2023

9 in June 2023