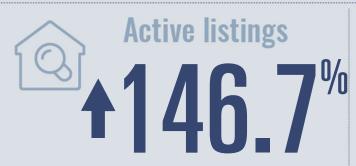

#### **Price Distribution**

Median price \$414,000

**+41.7**<sup>%</sup>

Compared to June 2022

37 in June 2023

9 in June 2023