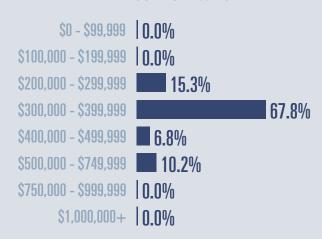

# Kyle Housing Report

## **June 2023**



Median price \$340,000

**+15**<sup>%</sup>

Compared to June 2022

#### **Price Distribution**





190 in June 2023



63 in June 2023



### Days on market

| Days on market | 50 |
|----------------|----|
| Days to close  | 43 |
| Total          | 93 |

44 days more than June 2022



**Months of inventory** 

3.2

Compared to 1.7 in June 2022

#### About the data used in this report

Data used in this report come from the Texas REALTOR® Data Relevance Project, a partnership among the Texas Association of REALTOR® and local REALTOR® associations throughout the state. Analysis is provided through a research agreement with the Real Estate Center at Texas A&M University.