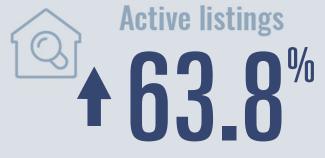

# Kyle Housing Report

## **June 2023**



Median price \$340,000

**+15**<sup>%</sup>

Compared to June 2022

#### **Price Distribution**





190 in June 2023



63 in June 2023



### Days on market

| Days on market | 50 |
|----------------|----|
| Days to close  | 43 |
| Total          | 93 |

44 days more than June 2022



**Months of inventory** 

3.2

Compared to 1.7 in June 2022

#### About the data used in this report

Data used in this report come from the Texas REALTOR® Data Relevance Project, a partnership among the Texas Association of REALTOR® and local REALTOR® associations throughout the state. Analysis is provided through a research agreement with the Real Estate Center at Texas A&M University.