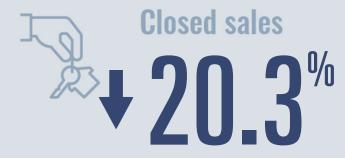

# Kyle Housing Report

## **June 2023**



Median price \$340,000

**+15**<sup>%</sup>

Compared to June 2022

#### **Price Distribution**





190 in June 2023



63 in June 2023



### Days on market

| Days on market | 50 |
|----------------|----|
| Days to close  | 43 |
| Total          | 93 |

44 days more than June 2022



**Months of inventory** 

3.2

Compared to 1.7 in June 2022

#### About the data used in this report

Data used in this report come from the Texas REALTOR® Data Relevance Project, a partnership among the Texas Association of REALTOR® and local REALTOR® associations throughout the state. Analysis is provided through a research agreement with the Real Estate Center at Texas A&M University.