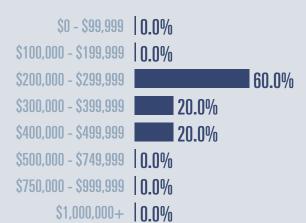

## **Price Distribution**

Median price \$285,000

**+14.1**<sup>%</sup>

Compared to June 2022

**Active listings** 

**16**%

29 in June 2023

5 in June 2023