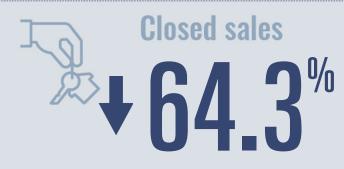

# Selma Housing Report

**June 2023** 

## **Price Distribution**



Median price \$285,000

**+14.1**<sup>%</sup>

Compared to June 2022



**Active listings** 

**16**%

29 in June 2023



5 in June 2023



# Days on market

| Days on market | 47 |
|----------------|----|
| Days to close  | 34 |
| Total          | 81 |

37 days more than June 2022



**Months of inventory** 

2.6

Compared to 1.6 in June 2022

### About the data used in this report

Data used in this report come from the Texas REALTOR® Data Relevance Project, a partnership among the Texas Association of REALTOR® and local REALTOR® associations throughout the state. Analysis is provided through a research agreement with the Real Estate Center at Texas A&M University.