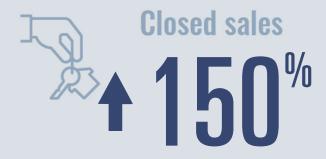

# Wimberley Housing Report

# August 2023



Median price \$601,000

**+49.5**<sup>%</sup>

**Compared to August 2022** 

#### **Price Distribution**





17 in August 2023



5 in August 2023



### Days on market

Days on market 23
Days to close 40
Total 63

38 days less than August 2022



## **Months of inventory**

4.7

Compared to 3.7 in August 2022

#### About the data used in this report

Data used in this report come from the Texas REALTOR® Data Relevance Project, a partnership among the Texas Association of REALTOR® and local REALTOR® associations throughout the state. Analysis is provided through a research agreement with the Real Estate Center at Texas A&M University.