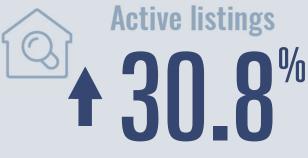

# Wimberley Housing Report

# August 2023



Median price \$601,000

**+49.5**<sup>%</sup>

**Compared to August 2022** 

#### **Price Distribution**





17 in August 2023



5 in August 2023



### Days on market

Days on market 23
Days to close 40
Total 63

38 days less than August 2022



## **Months of inventory**

4.7

Compared to 3.7 in August 2022

#### About the data used in this report

Data used in this report come from the Texas REALTOR® Data Relevance Project, a partnership among the Texas Association of REALTOR® and local REALTOR® associations throughout the state. Analysis is provided through a research agreement with the Real Estate Center at Texas A&M University.