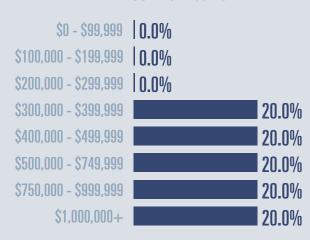

# Wimberley Housing Report

# August 2023



Median price \$601,000

**+49.5**<sup>%</sup>

**Compared to August 2022** 

#### **Price Distribution**





17 in August 2023



5 in August 2023



### Days on market

Days on market 23
Days to close 40
Total 63

38 days less than August 2022



## **Months of inventory**

4.7

Compared to 3.7 in August 2022

#### About the data used in this report

Data used in this report come from the Texas REALTOR® Data Relevance Project, a partnership among the Texas Association of REALTOR® and local REALTOR® associations throughout the state. Analysis is provided through a research agreement with the Real Estate Center at Texas A&M University.