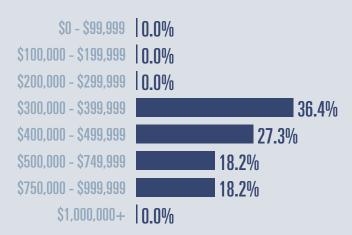

#### **Price Distribution**

**Active listings** 

87.5%

15 in February 2024

**Closed sales** 

**450**%

11 in February 2024